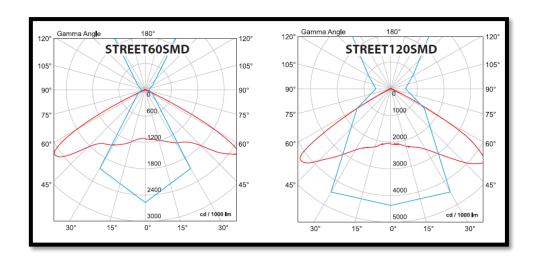

### Luminous distribution curves

#### Variants and Dimensions

| Model        | Watt | LED<br>chip<br>lumens | Colour<br>temp. | Beam<br>angle | Size<br>(mm) |       | Catalogue number |                |
|--------------|------|-----------------------|-----------------|---------------|--------------|-------|------------------|----------------|
|              | (W)  | (lm)                  | (K)             |               | Length       | Width | Height           |                |
| STREET60SMD  | 60   | 5400                  | 5500            | 65°x130°      | 613          | 270   | 70               | 98STREET60SMD  |
| STREET120SMD | 120  | 10800                 | 5500            | 65°x130°      | 645          | 285   | 51               | 98STREET120SMD |