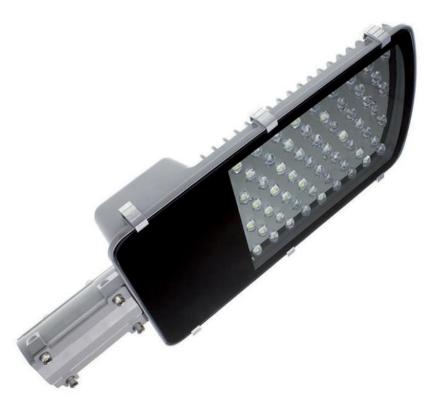

# LED ROAD FIXTURES STREET SMD

## Technical data

| Rated voltage:                        | 100-240V / 50-60Hz       |
|---------------------------------------|--------------------------|
| Power:                                | 60W; 120W;               |
| LED driver:                           | Mounted in the body      |
| Colour temperature:                   | 5500K                    |
| LED source:                           | SAMSUNG SMD3030          |
| Colour body:                          | Silver                   |
| Body:                                 | Silver aluminium casting |
| Diameter of pole:                     | 60mm                     |
| Colour rendering index:               | Ra≥ 80                   |
| Long life:                            | 30 000h                  |
| Beam angle:                           | 65°x130°                 |
| Ambient temperature:                  | -30+65°C                 |
| Protection against dust and moisture: | IP65                     |
| <del>-</del>                          |                          |

#### **Features**

- Completely replaces traditional street lamps
- Ultra- thin design
- o Produced for Industrial usage with replaced modules, easy and reliable service
- O Wide distribution of homogeneous, highly efficient light
- Economic- low power consumption
- o Repeated switch on/off does not effect the fixture lifespan
- Instant light at maximum luminous flux
- o Environmentally friendly no mercury and lead
- No ultraviolet and infrared rays
- Resistant to shock and vibration stable body
- Voltage supply fluctuations do not affect the normal operation of the fixture