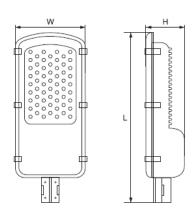

#### Variants and Dimensions

| Model        | Watt | LED<br>chip<br>lumens | Colour<br>temp. | Beam<br>angle | Size<br>(mm) |       | Catalogue number |                |
|--------------|------|-----------------------|-----------------|---------------|--------------|-------|------------------|----------------|
|              | (W)  | (lm)                  | (K)             |               | Length       | Width | Height           |                |
| STREET60SMD  | 60   | 5400                  | 5500            | 65°x130°      | 613          | 270   | 70               | 98STREET60SMD  |
| STREET120SMD | 120  | 10800                 | 5500            | 65°x130°      | 645          | 285   | 51               | 98STREET120SMD |